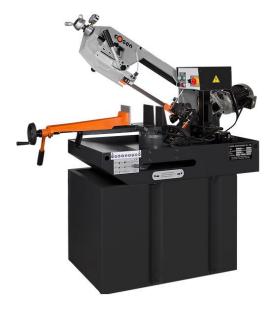

## Manual Swivel Head Mitering Horizontal Band Saw MH-270M

Cosen's MH-270M is an ideal tool for the small to medium machine shop, school, and limited run production work. It is a great machine for cutting solids, square, round, rectangle and tubing material. Its solid construction ensures many years of reliability and accuracy at a high level of performance.

| ITEMS                            | COSEN MH-270M                                                      |                               |                            |  |  |  |  |
|----------------------------------|--------------------------------------------------------------------|-------------------------------|----------------------------|--|--|--|--|
| Angle                            | +0°                                                                | +45°                          | +60°                       |  |  |  |  |
| Capacity Round                   | 225 mm (8.9")                                                      | 145 mm (5.7")                 | 90 mm (3.5")               |  |  |  |  |
| Capacity Rectangle (HxW)         | 240 x 150 mm<br>(9.45" x 6")                                       | 145 x 210 mm<br>(5.7" x 8.2") | 90 x 180 mm<br>(3.5" x 7") |  |  |  |  |
| Blade Speed                      | 60Hz:40,80 m/min (132, 264 fpm)<br>50Hz:35,70 m/min (115, 231 fpm) |                               |                            |  |  |  |  |
| Blade Size (LxWxT)               | 2460 x 27 x 0.9 mm (97-5/8" x 1"x 0.035")                          |                               |                            |  |  |  |  |
| Blade Motor                      | 1.5 HP (1.125kW)                                                   |                               |                            |  |  |  |  |
| Coolant Motor                    | 1/8 HP (0.09 kW)                                                   |                               |                            |  |  |  |  |
| <b>Automatic Indexing Length</b> |                                                                    |                               |                            |  |  |  |  |
| Workbed Height                   | 645 mm (25.4")                                                     |                               |                            |  |  |  |  |
| Gross Weight                     | 250kgs (550 lbs)                                                   |                               |                            |  |  |  |  |
| Floor Space (LxWxH)              | 1350 x 715 x 1326mm (28" x 53" x 52.2")                            |                               |                            |  |  |  |  |