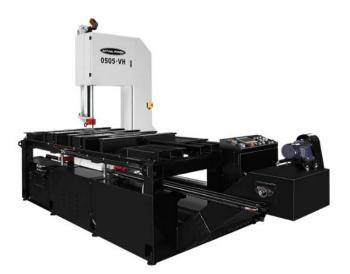

## Vertical Band Saw Machine 0505-VH

Actual Power Model: 0505-VH is a highly capable cutting tool designed for vertical cutting applications. This heavyduty traversing head vertical plate saw is available to efficiently cut large solid plates and blocks with excellent accuracy. The machine is suitable for mass production.

| ITEMS                    |                     |       | 0505-VH                     |
|--------------------------|---------------------|-------|-----------------------------|
| Cutting Height           |                     |       | 500 mm                      |
| Cutting Depth            |                     |       | 500 mm                      |
| Blade Speed              |                     |       | 15~80 M/min                 |
| Blade Size               |                     |       | L4880 x W41 x T1.3mm        |
| Motor                    | Blade Drive         |       | 5.5 KW 7.5 HP               |
|                          | Hydraulic Pump      |       | 1.5 KW 2 HP                 |
|                          | Coolant Pump        |       | 0.2 KW 1/4 HP               |
|                          | Auto. Chip Conveyor |       | 0.4 KW 1/2 HP               |
| Saw Frame Shuttle Stroke |                     |       | 1.5M / 2.5M                 |
| Cutting Feed             |                     |       | Hydraulic                   |
| Table Height             |                     |       | 1100 mm                     |
| Support Table V          | Vidth               | Outer | 500 mm                      |
| Support Table v          | wiuui               | Inner | 500 mm                      |
| Net Height (6m)          |                     |       | 3,900 kgs                   |
| Floor Space (6m)         |                     |       | L4150 x W1600 mm x H2460 mm |