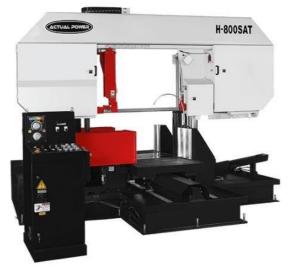

## Column Type Semi-Automatic Band Saws Machine (Heavy Duty) H-800SAT

Actual Power Model: H-800SAT is a heavy-duty band saw machine designed for cutting big materials. It features a powerful motor and strong structure for efficient and precise cutting, The H-800SAT is a reliable choice for high-precision cutting tasks.

| ITEMS                  |                | H-800SAT                  |
|------------------------|----------------|---------------------------|
| Capacity               |                | • 800 mm<br>= 800 x 800mm |
| Blade Speed            |                | 20~85 M/min (inverter)    |
| Blade Size             |                | L8300 x W54 x T1.6mm      |
| Motor                  | Blade Drive    | 7.5 KW 10 HP              |
|                        | Hydraulic Pump | 2.2 KW 3 HP               |
|                        | Coolant Pump   | 0.2 KW 1/4 HP             |
| Table Feed             |                |                           |
| Hydraulic Oil Capacity |                | 120 L                     |
| Cutting Oil Capacity   |                | 180 L                     |
| Table Height           |                | 650 mm                    |
| Net Height             |                | 7800 kgs                  |
| Floor Space            |                | L2250 x W4000 x H2300mm   |