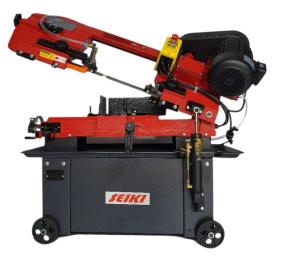

## Manual Band Saws Machine UE-712A

SEIKI Model: UE-712A is horizontal and vertical manual bandsaw machine. Features 4 step blade speed control, 20mm wide Bandsaw blade and base fitted with four wheels for user easily move the machine. This machine suitable for both general and industrial purposes cutting, especially for engineering workshop. The machine are economically and most sellable in market.