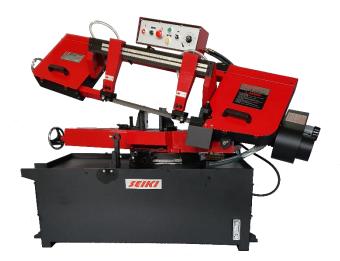

## Semi-Automatic Band Saws Machine UE-918SSA

SEIKI Model: UE-918SSA is a semi-automatic bandsaw machine, features powered bow raise after finished cutting, Variable blade speed, 27mm wide Bandsaw blade and Swivel by saw bow. This machine suitable for cutting long length of structural steel.

## **Equipment**

| 1. Swivel saw bow with 90° to 45° full mitering.                        | <b>6.</b> One piece of Bi-metal M42 bandsaw blade and One set of tools |
|-------------------------------------------------------------------------|------------------------------------------------------------------------|
| 2. Variable blade speed control.                                        | 7. Coolant pump system.                                                |
| 3. Low voltage control with overload protection.                        |                                                                        |
| <b>4.</b> Cast guide arms – both adjustable according to material size. |                                                                        |
| <b>5.</b> Blade chip brush.                                             |                                                                        |