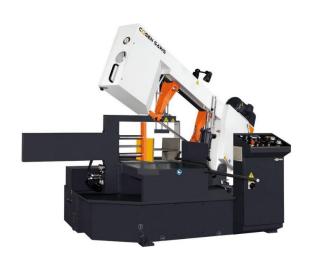

## Semi-Automatic Hydraulic Swivel Head Mitering SH-650M

The swivel sawhead allows the user to lock and cut at any angle up to 60°. The precision pivot system facilitates easy and accurate adjustment for angle cuts. Cosen's SH-650M utilize a protractor and pointer in clear view and away from any chips covering the numbers